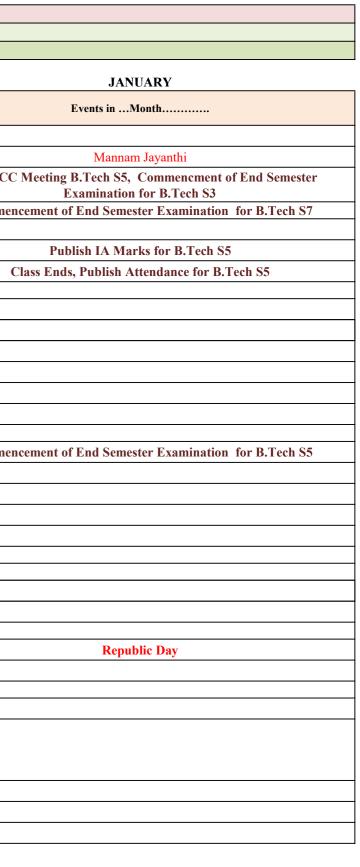

## **COLLEGE ACADEMIC CALENDER**

|                                                        | ROGRAMM        | IE/                                   |           |      |                                                    | I & M.TECH |      |                         |
|--------------------------------------------------------|----------------|---------------------------------------|-----------|------|----------------------------------------------------|------------|------|-------------------------|
| ACADEMIC YEAR SEMESTER (Tick whichever is appropriate) |                |                                       | 2022-2023 | FROM | AUGUST - JANUARY                                   |            |      |                         |
| EMESTER                                                | (Tick whicheve | r 1s appropriate)                     | ODD       |      |                                                    |            | EVEN |                         |
|                                                        |                | AUGUST                                |           |      | SEPTEMBER                                          |            |      |                         |
| Day                                                    | Date           | Events inMonth                        | Day       | Date | Events inMonth                                     | Day        | Date | Ever                    |
| Mon                                                    | 1              |                                       | Thu       | 1    |                                                    | Sat        | 1    |                         |
| Tue                                                    | 2              |                                       | Fri       | 2    |                                                    | Sun        | 2    |                         |
| Wed                                                    | 3              |                                       | Sat       | 3    |                                                    | Mon        | 3    | First Series Tes        |
| Thurs                                                  | 4              |                                       | Sun       | 4    |                                                    | Tue        | 4    |                         |
| Fri                                                    | 5              |                                       | Mon       | 5    |                                                    | Wed        | 5    |                         |
| Sat                                                    | 6              |                                       | Tue       | 6    |                                                    | Thu        | 6    |                         |
| Sun                                                    | 7              |                                       | Wed       | 7    | First Onam                                         | Fri        | 7    |                         |
| Mon                                                    | 8              |                                       | Thu       | 8    | Thiruvonam                                         | Sat        | 8    |                         |
| Tue                                                    | 9              | Muharram                              | Fri       | 9    | Third Onam                                         | Sun        | 9    |                         |
| Wed                                                    | 10             |                                       | Sat       | 10   | Fourth Onam                                        | Mon        | 10   | Second                  |
| Thu                                                    | 11             |                                       | Sun       | 11   |                                                    | Tue        | 11   |                         |
| Fri                                                    | 12             |                                       | Mon       | 12   | Commencement of Classes for B.Tech S3              | Wed        | 12   | <b>Course Selection</b> |
| Sat                                                    | 13             |                                       | Tue       | 13   | <b>Commencement of Classes for B.Tech S7</b>       | Thu        | 13   |                         |
| Sun                                                    | 14             |                                       | Wed       | 14   |                                                    | Fri        | 14   |                         |
| Mon                                                    | 15             | Independence day                      | Thu       | 15   |                                                    | Sat        | 15   |                         |
| Tue                                                    | 16             | Commencement of Classes for M.Tech S3 | Fri       | 16   |                                                    | Sun        | 16   |                         |
| Wed                                                    | 17             |                                       | Sat       | 17   |                                                    | Mon        | 17   |                         |
| Thu                                                    | 18             | Sree Krishna Jayanthi                 | Sun       | 18   |                                                    | Tue        | 18   | Course Selection        |
| Fri                                                    | 19             |                                       | Mon       | 19   | Commencement of Classes for B.Tech S5              | Wed        | 19   |                         |
| Sat                                                    | 20             |                                       | Tue       | 20   |                                                    | Thu        | 20   |                         |
| Sun                                                    | 21             |                                       | Wed       | 21   | Sree Narayana Guru Samadhi                         | Fri        | 21   |                         |
| Mon                                                    | 22             |                                       | Thu       | 22   |                                                    | Sat        | 22   |                         |
| Tue                                                    | 23             |                                       | Fri       | 23   |                                                    | Sun        | 23   |                         |
| Wed                                                    | 24             |                                       | Sat       | 24   | Course Selection & Mapping Begins for M Tech S3    | Mon        | 24   |                         |
| Thu                                                    | 25             |                                       | Sun       | 25   |                                                    | Tue        | 25   | Exam Regis              |
| Fri                                                    | 26             |                                       | Mon       | 26   | Course Selection & Mapping Begins for B Tech S3/S7 | Wed        | 26   |                         |
| Sat                                                    | 27             |                                       | Tue       | 27   | First CC Meeting for B.Tech S3/S5/S7               | Thu        | 27   |                         |
| Sun                                                    | 28             |                                       | Wed       | 28   |                                                    | Fri        | 28   |                         |
| Mon                                                    | 29             | First CC Meeting for M.Tech S3        | Thu       | 29   | Course Selection & Mapping Ends Mtech S3           | Sat        | 29   | Exam Regi               |
| Tue                                                    | 30             |                                       | Fri       | 30   | Course Selection & Mapping Ends Btech S3/S7        | Sun        | 30   |                         |
| Wed                                                    | 31             |                                       |           |      |                                                    | Mon        | 31   |                         |
|                                                        |                |                                       |           |      |                                                    |            |      |                         |
|                                                        |                |                                       |           |      |                                                    |            |      |                         |